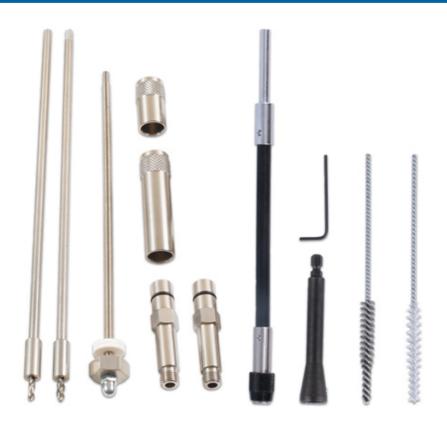

## **Broken Glow Plug Tip Puller Kit M10**

Broken glow Plug Tip removal kit for M10 glow plugs. Glow plugs supplied with cleaning tools.

## **Additional Information**

- Applications include: M10 x 1mm, M10 x 1.25mm glow plug tip extraction tools.
- Unique extended drill bits with crimped and welded ends for increased access and a built in depth control collar to ensure the maximum depth cannot be exceeded.
- · Specially machined thread taps, crimped and welded to extra-long extensions for increased access.
- Patented German manufactured brushes constructed using a special twisted core to prevent damage to internal engine parts and driven with a brush holding tool.
- Due to the size of individual threaded components and the nature of the task, all components should be considered consumable. Spare parts are available. Always follow instructions provided.